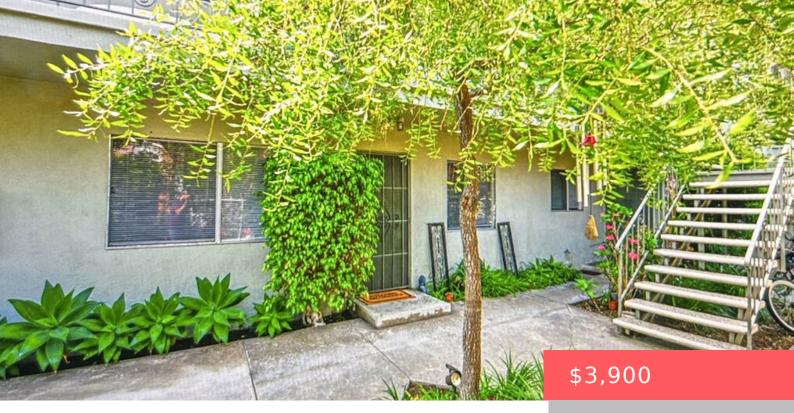

#### **1868 10TH STREET 5, SANTA MONICA, CA, US, 90404**

https://apogee-realestate.com

Spacious Upper Unit [...]

- 2 beds
  - 1 bath
  - Condominium
  - ResidentialLease
  - Active
- 900 sq f

## Basics

Category: ResidentialLease Status: Active Bathrooms: 1 bath Floors: 1, 0 floor Lot size: 7493, 7493 sq ft View: None County: Los Angeles Type: Condominium Bedrooms: 2 beds Half baths: 0 half baths Area: 900 sq ft Year built: 1959 Zoning: SMR2\* Lease Term: TwelveMonths

# **Building Details**

Architectural Style: Craftsman Levels: One **Open Parking Spaces:** 1 **Floor covering:** Wood