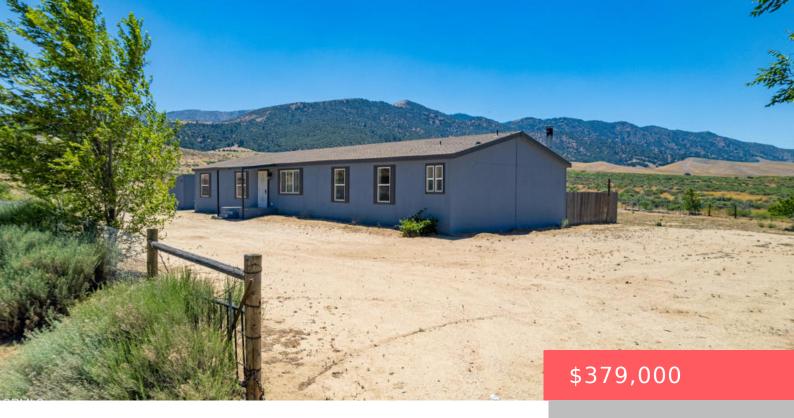

# 18721 WRIGHT COURT, TEHACHAPI, CA, US, 93561

https://apogee-realestate.com

Room to Roam! Welcom [...]

- 4 heds
- 2 baths
- ManufacturedOnLand
- Residential
- Active
- 2280 sq ft

#### **Basics**

Category: Residential Type: ManufacturedOnLand

Status: Active Bedrooms: 4 beds

Bathrooms: 2 baths Half baths: 0 half baths

Floors: 1, 1 floor Area: 2280 sq ft

**Lot size: 92782.8, 2.13** sq ft **Year built:** 2005

View: Mountains County: Kern

# **Building Details**

**Structure Type:** Water Source: Private, Well

ManufacturedHouse

**Architectural Style:** Lot Features:

Traditional CornerLot, CulDeSac, HorseProperty, Level, Secluded, Sprinklers None