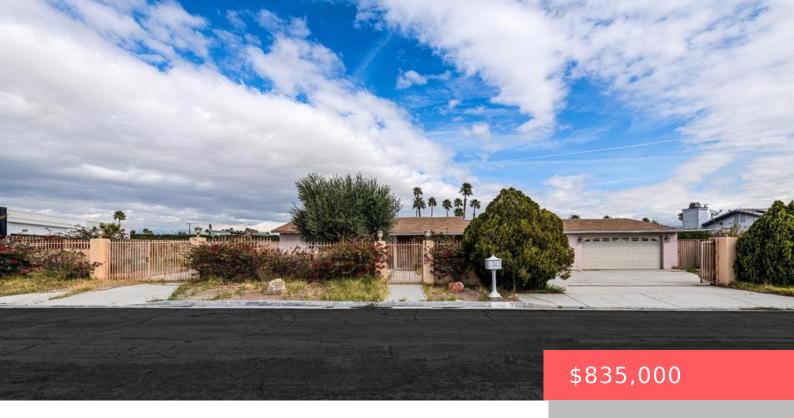

# 1880 SHARON ROAD, PALM SPRINGS, CA, US, 92262

https://apogee-realestate.com

Unlock the Potential [...]

- 3 heds
- 3 baths
- SingleFamilyResidence
- Residential
- Active
- 1716 sq ft

#### **Basics**

Category: Residential Type: SingleFamilyResidence

Status: Active Bedrooms: 3 beds

Bathrooms: 3 baths Half baths: 1 half bath

Floors: 1 floor Area: 1716 sq ft

Lot size: 16553, 16553 sq ft

Property Condition: Fixer

View: Mountains

### **Building Details**

Architectural Style: Traditional Lot Features: BackYard, Yard

Open Parking Spaces: 2 Sewer: Unknown
Construction Materials: Stucco Fencing: Block

**Garage Spaces:** 2 **Floor covering:** Tile

#### **Amenities & Features**

**Pool Features:** InGround,Private

Parking Features:

Driveway,SideBySide

Security Features: WindowBars Patio & Porch Features:

Parking Total: 4 Cooling: CentralAir

Door Features: SlidingDoors Heating: