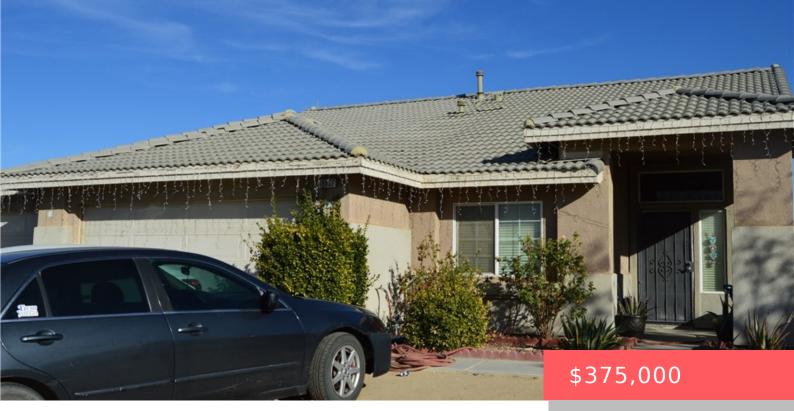

# 18837 DOGWOOD COURT, ADELANTO, CA, US, 92301

https://apogee-realestate.com

Opportunity is knock [...]

- 3 beds
  - 2 baths
  - SingleFamilyResidence
  - Residentia
  - Active
  - 1466 sq ft

#### Basics

Category: Residential Status: Active Bathrooms: 2 baths Area: 1466 sq ft Year built: 2006 County: San Bernardino Type: SingleFamilyResidence Bedrooms: 3 beds Floors: 1, 1 floor Lot size: 7313, 7313 sq ft View: None

## **Building Details**

Structure Type: House Lot Features: ZeroToOneUnitAcre Common Walls: NoCommonWalls Fencing: Wood Garage Spaces: 3 Floor covering: Carpet Water Source: Public Sewer: PublicSewer Construction Materials: Drywall Foundation Details: Permanent Levels: One

#### **Amenities & Features**

Pool Features: None Patio & Porch Features: Patio Accessibility Features: None Roof: Tile Cooling: CentralAir Fireplace Features: FamilyRoom Interior Features: AllBedroomsDown Appliances: GasRange Security Features: SmokeDetectors Spa Features: None Parking Total: 3 Utilities: ElectricityAvailable,NaturalGasAvailable Door Features: SlidingDoors Heating: Central Laundry Features: GasDryerHookup,Inside