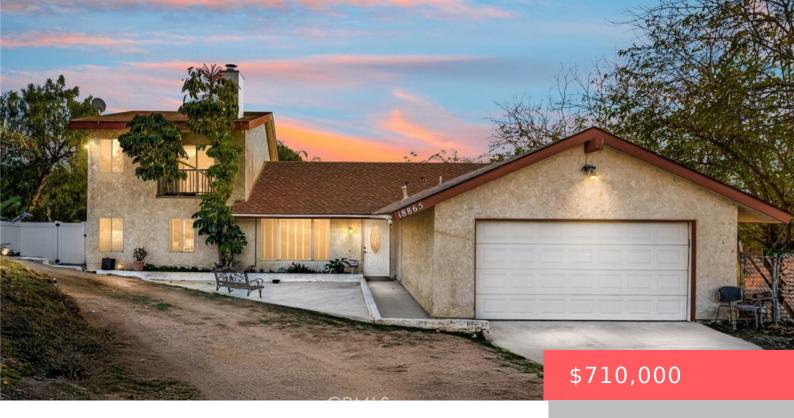

# 18865 NANDINA AVENUE, RIVERSIDE, CA, US, 92508

https://apogee-realestate.com

Welcome to this char [...]

- 3 heds
- 2 baths
- SingleFamilyResidence
- Residentia
- Active
- 2195 sq ft

#### **Basics**

Category: Residential Type: SingleFamilyResidence

Status: Active Bedrooms: 3 beds

Bathrooms: 2 baths Floors: 1, 1 floor

**Area: 2195** sq ft **Lot size: 21780, 21780** sq ft

Year built: 1980 View: None