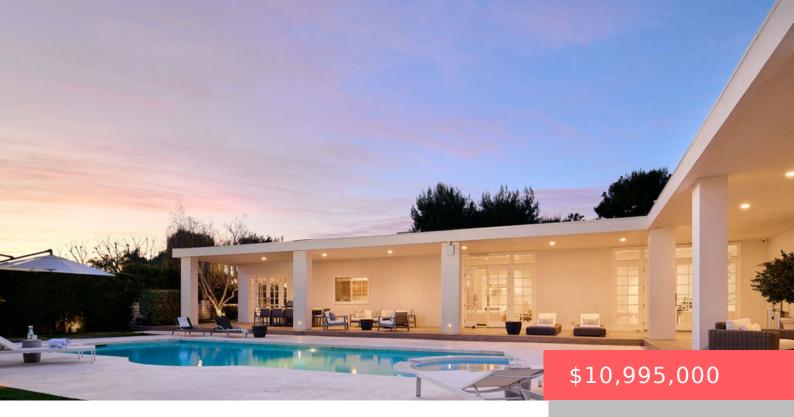

# 1894 CARLA, BEVERLY HILLS, CA, US, 90210

https://apogee-realestate.com

Located in the prest [...]

- 5 beds
- 7 baths
- SingleFamilyResidence
- Residential
- Active
- 6193 sq ft

### **Basics**

Category: Residential Type: SingleFamilyResidence

Status: Active Bedrooms: 5 beds

Bathrooms: 7 baths Half baths: 0 half baths

Floors: 1, 1 floor Area: 6193 sq ft

Lot size: 19984, 19984 sq ft