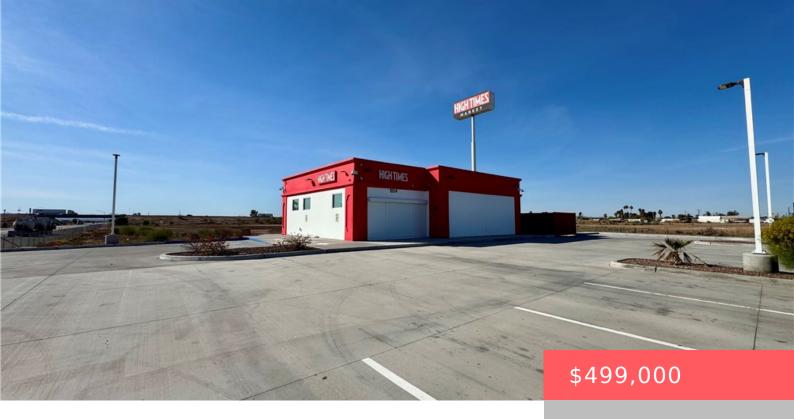

### 1894 E HOBSONWAY, BLYTHE, CA, US, 92225

https://apogee-realestate.com

This modern, well-maintained commercial building, built in 2020, is located at the high-traffic intersection of Hobsonway and Intake Blvd in [...]

## **Basics**

Category: CommercialSale

Status: Active

**Lot size: 16117, 16117** sq ft

**Zoning:** General Commercial

**Type:** Business

Floors: 1 floor

Year built: 2020