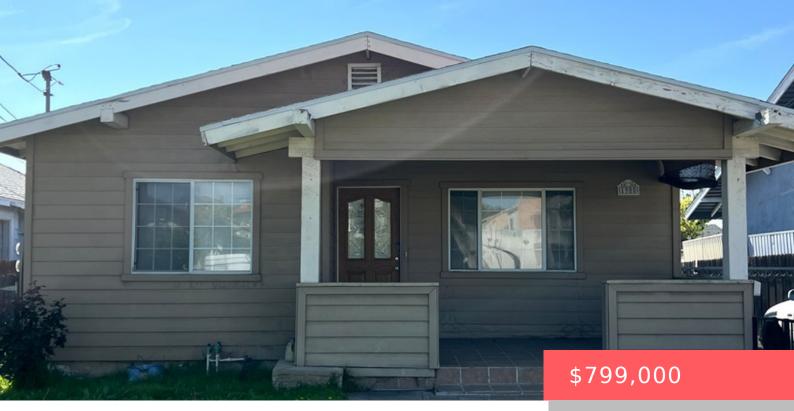

#### **1900 W COMMONWEALTH AVENUE, ALHAMBRA, CA, US, 91803**

https://apogee-realestate.com

Welcome, Investors a [...]

- 3 heds
- 3 baths
- Duple>
- Residentia
- Active
- 1758 sq ft

#### Basics

Category: Residential Status: Active Bathrooms: 3 baths Area: 1758 sq ft Year built: 1914 Zoning: ALP\*

Type: Duplex Bedrooms: 3 beds Floors: 1, 1 floor Lot size: 9502, 9502 sq ft View: Neighborhood County: Los Angeles