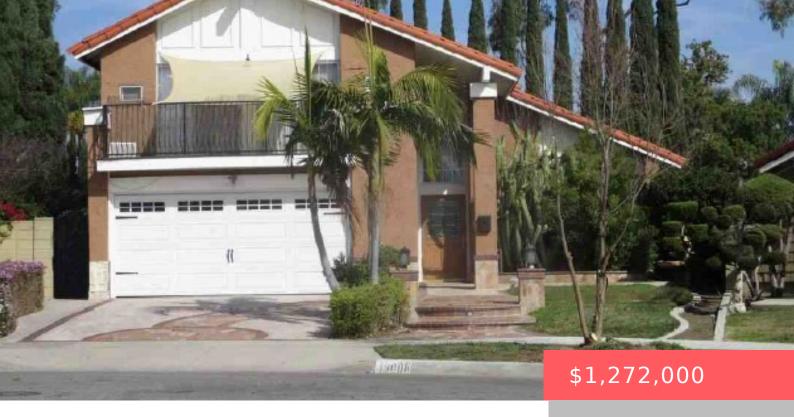

# 19008 JEFFREY AVENUE, CERRITOS, CA, US, 90703

https://apogee-realestate.com

Wonderful opportunit [...]

- 4 beds
- 3 haths
- SingleFamilyResidence
- Residential
- Active
- 2175 sq ft

#### **Basics**

Category: Residential

**Status:** Active

Bathrooms: 3 baths

**Area: 2175** sq ft **Year built:** 1972

**Zoning:** CERS5000

**Type:** SingleFamilyResidence

Bedrooms: 4 beds Floors: 2, 2 floors

## **Building Details**

Structure Type: House

Lot Features: Level

Common Walls: NoCommonWalls

Levels: Two

Water Source: Public

**Sewer:** PublicSewer

**Garage Spaces:** 2

#### **Amenities & Features**

Pool Features: InGround, Private

Parking Total: 2
Cooling: CentralAir

**Heating:** Central

Parking Features: Garage

Roof: Tile

Fireplace Features: LivingRoom

Laundry Features: SeeRemarks