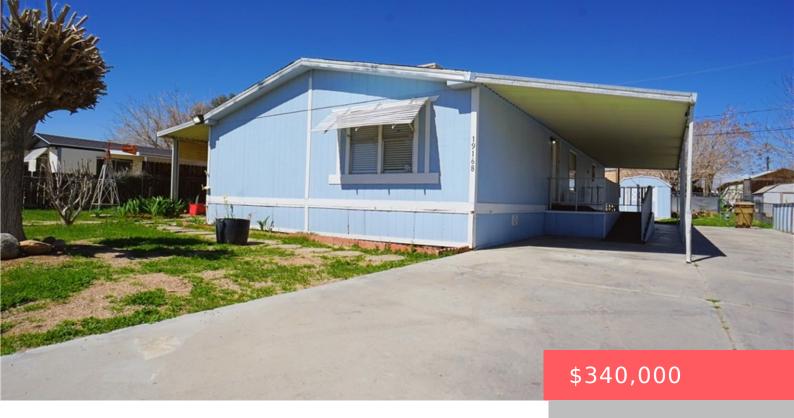

# 19168 WESTLAWN STREET, HESPERIA, CA, US, 92345

https://apogee-realestate.com

FOR SALE: ±1,512 Squ [...]

- 3 heds
- 2 baths
- ManufacturedOnLand
- Residentia
- Active
- 1512 sq ft

### **Basics**

Category: Residential

**Status:** Active

Bathrooms: 2 baths

**Area: 1512** sq ft **Year built:** 1986

County: San Bernardino

Type: ManufacturedOnLand

Bedrooms: 3 beds

## **Building Details**

Structure Type: ManufacturedHouse Make: Redman Grandville

Water Source: Public Lot Features: RectangularLot, StreetLevel

Sewer: SepticTypeUnknown Common Walls: NoCommonWalls

Fencing: ChainLink Levels: One

#### **Amenities & Features**

Pool Features: NoneParking Features:Covered, Carport, Driveway Level

Patio & Porch Features: Covered Spa Features: None

Accessibility Features: AccessibleApproachWithRamp Roof: Composition

Utilities: Cooling: EvaporativeCooling

CableAvailable,ElectricityConnected,NaturalGasConnected,PhoneAvailable,WaterConnected

Electric: Standard Exterior Features: Awnings

Fireplace Features: LivingRoom

Heating: Central