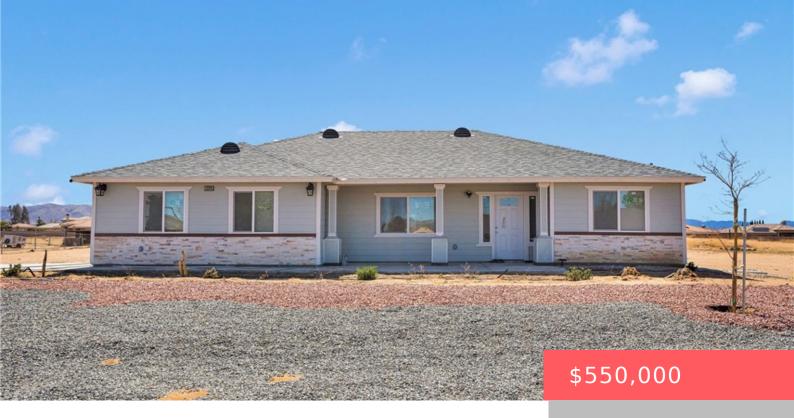

# 19205 OTTAWA ROAD, APPLE VALLEY, CA, US, 92308

https://apogee-realestate.com

Brand-New Constructi [...]

- 3 heds
- 2 baths
- SingleFamilyResidence
- Residential
- Active
- 1532 sq ft

#### **Basics**

Category: Residential Type: SingleFamilyResidence

Status: Active Bedrooms: 3 beds

Year built: 2023 Property Condition: Turnkey

View: Mountains, Neighborhood County: San Bernardino

## **Building Details**

Structure Type: House Water Source: Public

Lot Features: RectangularLot, ValueInLand Sewer: SewerTapPaid

Common Walls: NoCommonWalls Garage Spaces: 2

Levels: One

#### **Amenities & Features**

Pool Features: None Parking Features: GarageFacesSide

Parking Total: 2 Cooling: SeeRemarks

Fireplace Features: None Heating: Central

Interior Features: SeeRemarks Laundry Features: LaundryRoom