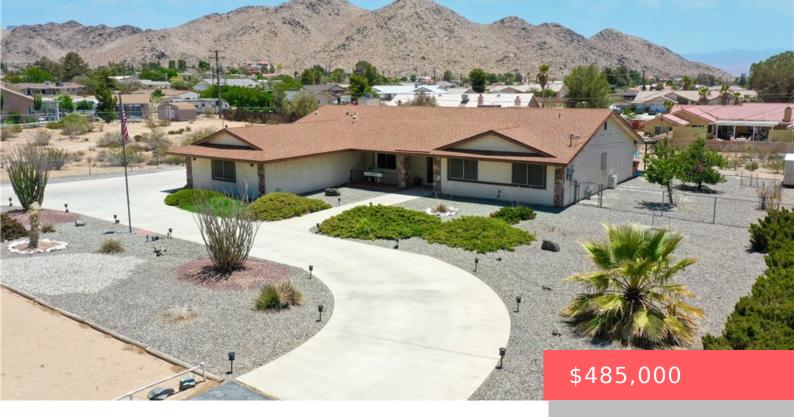

## 19225 CORWIN ROAD, APPLE VALLEY, CA, US, 92307

https://apogee-realestate.com

Hurry this beautiful [...]

- 4 beds
- 3 baths
- SingleFamilyResidence
- Residential
- Active
- 2457 sq ft

## **Basics**

Category: Residential Type: SingleFamilyResidence

Status: Active Bedrooms: 4 beds

Bathrooms: 3 baths Floors: 1, 1 floor

**Area: 2457** sq ft **Lot size: 28500, 28500** sq ft

Year built: 1988 View: Mountains