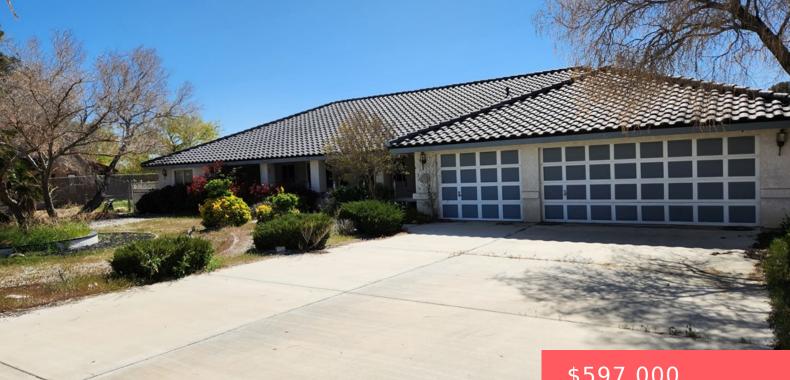

#### **19345 ONEIDA ROAD, APPLE VALLEY, CA, US,** 92307

https://apogee-realestate.com

\* Great house, \* lik [...]

- \$597,000

#### Basics

Category: Residential Status: Active Bathrooms: 4 baths Floors: 1, 1 floor Lot size: 35200, 35200 sq ft View: CityLights Type: SingleFamilyResidence Bedrooms: 4 beds Half baths: 1 half bath Area: 2970 sq ft Year built: 1992 County: San Bernardino