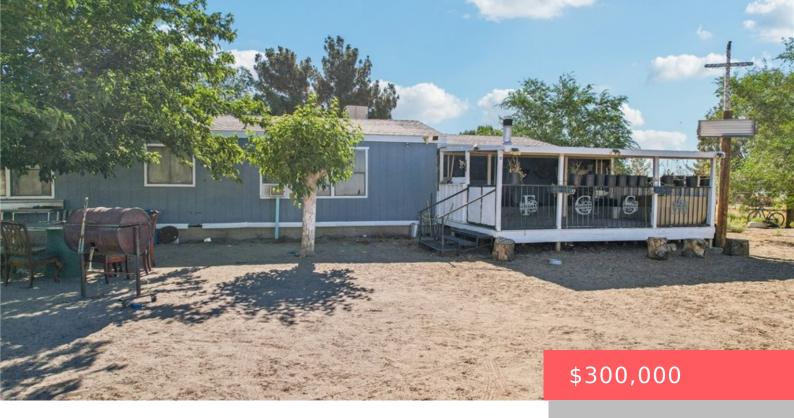

# 19478 VALLE VISTA ROAD, ADELANTO, CA, US, 92301

https://apogee-realestate.com

Your imagination is [...]

- 3 heds
- 2 baths
- SingleFamilyResidence
- Residential
- Active
- 1874 sq ft

#### **Basics**

Category: Residential Type: SingleFamilyResidence

Status: Active Bedrooms: 3 beds

Bathrooms: 2 baths Floors: 1, 1 floor

**Area: 1874** sq ft **Lot size: 91476, 91476** sq ft

Year built: 1985 Property Condition: RepairsCosmetic

## **Building Details**

Structure Type: ManufacturedHouse Make: FLETWOOD

Water Source: Public Lot Features: FrontYard, HorseProperty, Yard

Sewer: SepticTank Common Walls: NoCommonWalls

**Garage Spaces:** 2 **Levels:** One