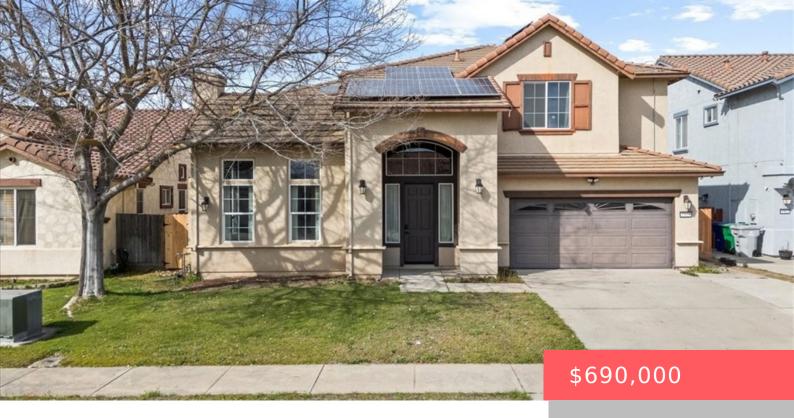

# 1959 CORDELIA DRIVE, ATWATER, CA, US, 95301

https://apogee-realestate.com

Expansive 6-Bedroom [...]

- 6 heds
- 5 baths
- SingleFamilyResidence
- Residentia
- Active
- 4195 sq ft

**Basics** 

Category: Residential Type: SingleFamilyResidence

Status: Active Bedrooms: 6 beds

Bathrooms: 5 baths Half baths: 1 half bath

Floors: 2, 2 floors Area: 4195 sq ft

**Lot size: 6600, 6600** sq ft **Year built:** 2007

View: CityLights Zoning: A-1

County: Merced

## **Building Details**

Structure Type: House Water Source: Public

Architectural Style: Contemporary Lot Features: Level

Sewer: PublicSewer Common Walls: NoCommonWalls

Construction Materials: Frame, Stucco Fencing: Stone

Foundation Details: Slab Garage Spaces: 2

**Levels:** Two **Floor covering:** Carpet, Laminate

#### **Amenities & Features**

**Pool Features:** Parking Features: DoorMulti,DirectAccess,Driveway,Garage

None

**Spa Features:** Parking Total: 2

AboveGround

Roof: Composition Cooling: CentralAir

**Electric:** Fireplace Features: LivingRoom

Volts220InLaundry

**Heating:** Central **Interior Features:** 

Break fast Bar, Break fast Area, Ceiling Fans, Cathedral Ceilings, Walk In Closets

Laundry Appliances:

Features: BuiltInRange, Double Oven, Dishwasher, Gas Cooktop, Disposal, Water Softener

LaundryRoom