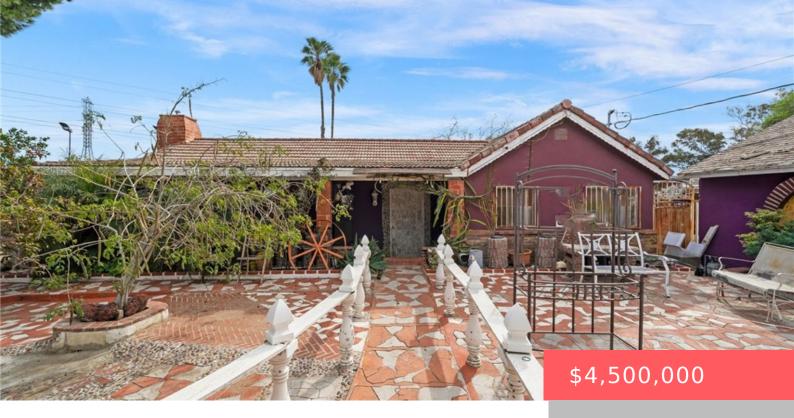

# 19597 JURUPA AVENUE, BLOOMINGTON, CA, US, 92316

https://apogee-realestate.com

Welcome to your pote [...]

- 4 heds
- 2 baths
- SingleFamilyResidence
- Residential
- Active
- 1814 sq ft

#### **Basics**

Category: Residential

**Status:** Active

Bathrooms: 2 baths

**Area: 1814** sq ft **Year built:** 1947

**County:** San Bernardino

**Type:** SingleFamilyResidence

Bedrooms: 4 beds
Floors: 1, 1 floor

## **Building Details**

**Structure Type:** House

Lot Features: BackYard, FrontYard, Yard

Common Walls: NoCommonWalls

Levels: One

Water Source: Public

Sewer: Unknown

**Garage Spaces:** 2