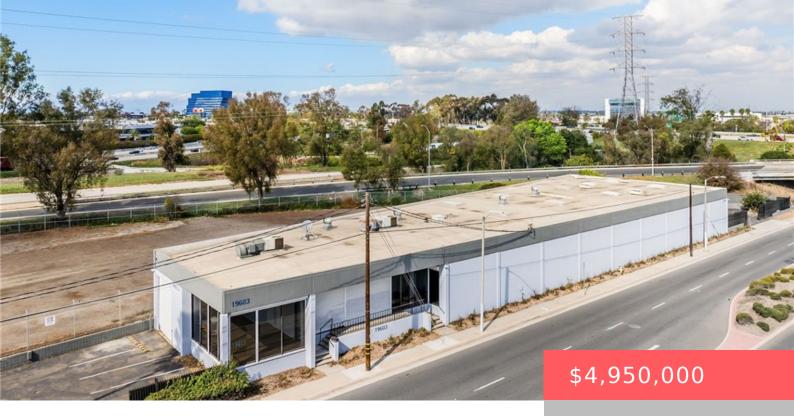

# 19603 FIGUEROA STREET, CARSON, CA, US, 90745

https://apogee-realestate.com

19603 Figueroa St in Carson is a 15,087 SF warehouse and flex space in excellent condition, offering a prime owner-user [...]