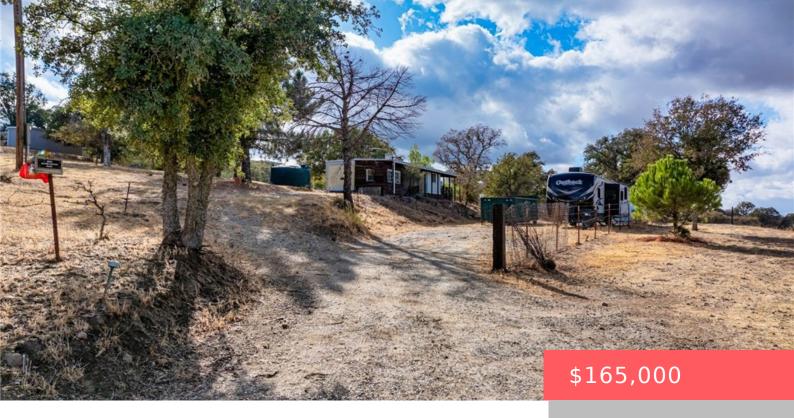

# 19645 WATER CANYON ROAD, TEHACHAPI, CA, US, 93561

https://apogee-realestate.com

Your Dream Property [...]

- 2 heds
- 1 bath
- ManufacturedOnLand
- Residential
- Active
- 800 sq ft

#### **Basics**

**Category:** Residential **Type:** ManufacturedOnLand

Status: Active Bedrooms: 2 beds
Bathrooms: 1 bath Floors: 1, 1 floor

**Area: 800** sq ft **Lot size: 75359, 75359** sq ft

Year built: 1972 View: Canyon, Meadow, Mountains, Pasture, Creek Stream, Valley