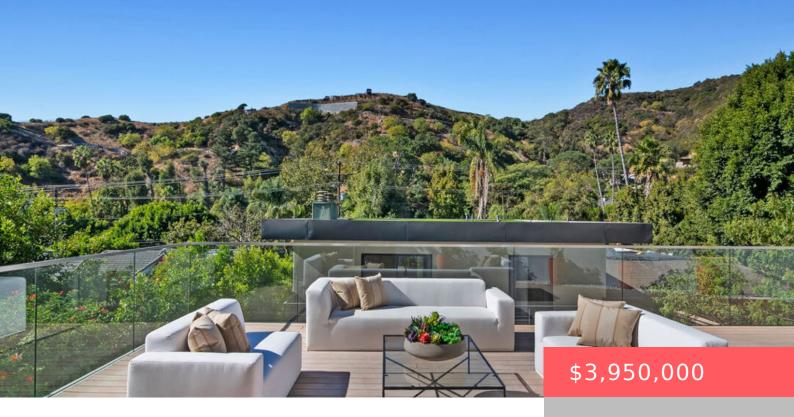

# 1970 COLDWATER CANYON DRIVE, BEVERLY HILLS, CA, US, 90210

https://apogee-realestate.com

Welcome to 1970 Coldwater, the perfect balance of tranquility and convenience in the Canyon. Live in this stunning Beverly Hills [...]

### **Amenities & Features**

Pool Features: Heated,InGround Parking Features:

Covered, Driveway

LivingRoom

Features: Inside

Spa Features: Heated,InGround Parking Total: 4

Cooling: CentralAir Fireplace Features: