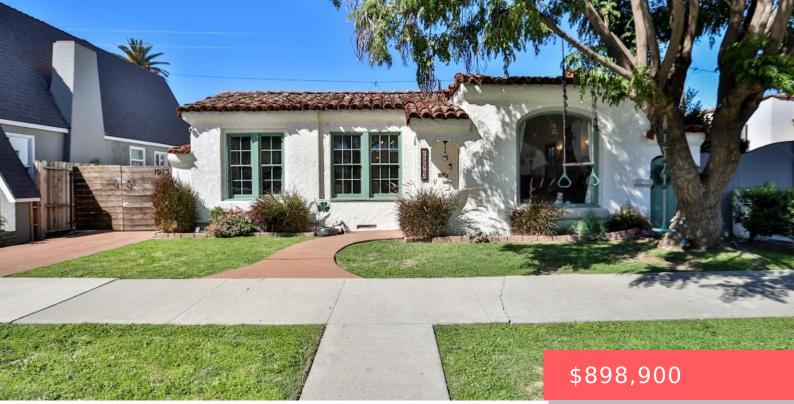

### **1973 OREGON AVENUE, LONG BEACH, CA, US,** 90806

https://apogee-realestate.com

Located in the sough [...]

- 3 heds
  - 1 bath
  - SingleFamilyResidence
  - Residentia
  - Active
- 1202 sq ft

## Basics

| Category: Residential   | Type: SingleFamilyResidence                  |  |
|-------------------------|----------------------------------------------|--|
| Status: Active          | Bedrooms: 3 beds                             |  |
| Bathrooms: 1 bath       | Floors: 1, 1 floor                           |  |
| <b>Area: 1202</b> sq ft | Lot size: 3484, 3484 sq ft                   |  |
| Year built: 1931        | Property Condition: UpdatedRemodeled,Turnkey |  |
| View: Neighborhood      | Subdivision Name: Wrigley Area (WR)          |  |
| Zoning: LBR1N           | 1N County: Los Angeles                       |  |

# **Building Details**

| Structure Type: House                  | Water Source: Public                                                |  |
|----------------------------------------|---------------------------------------------------------------------|--|
| <b>Architectural Style:</b><br>Spanish | Lot Features:<br>ZeroToOneUnitAcre,FrontYard,SprinklersInFront,Yard |  |
| <b>Open Parking Spaces:</b> 4          | Sewer: PublicSewer                                                  |  |
| Common Walls:<br>NoCommonWalls         | Construction Materials: Stucco                                      |  |
| Fencing: Wood                          | Foundation Details: None                                            |  |
| Garage Spaces: 1                       | Levels: One                                                         |  |
| Floor covering: Wood                   |                                                                     |  |