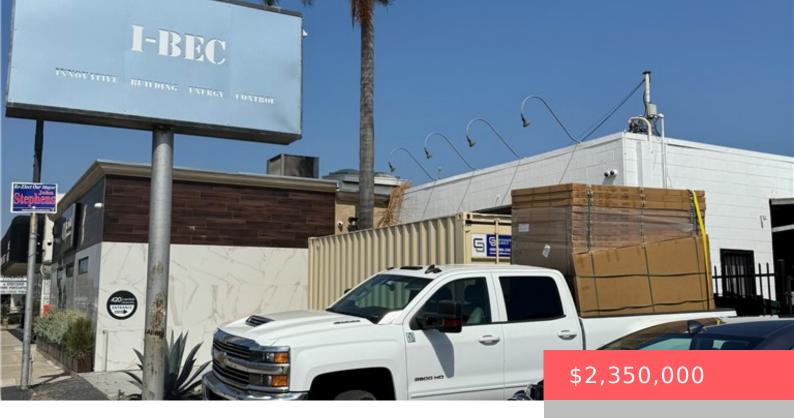

# 1980 HARBOR BOULEVARD, COSTA MESA, CA, US, 92627

https://apogee-realestate.com

Prime Commercial Pro [...]

- Retail
- CommercialSale
- Active

### **Basics**

Category: CommercialSale Type: Retail

Status: Active Floors: 1 floor

**Lot size: 10302, 10302** sq ft **Year built:** 1961

County: Orange