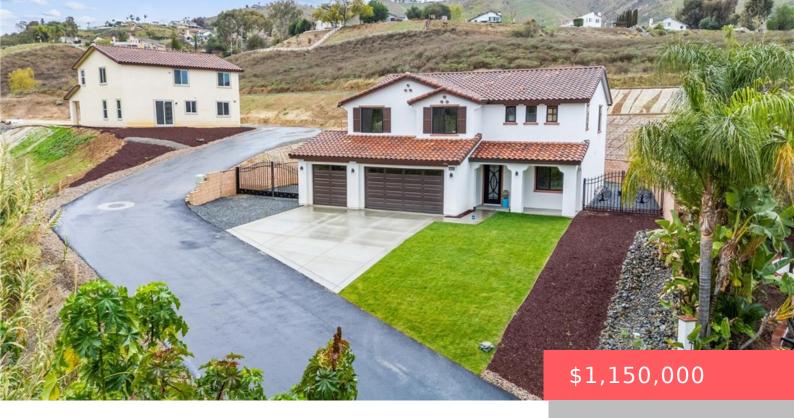

# 1993 LYON AVENUE, RIVERSIDE, CA, US, 92503

https://apogee-realestate.com

Brand New Constructi [...]

- 5 heds
- 3 haths
- SingleFamilyResidence
- Residentia
- Active
- 2931 sq ft

#### **Basics**

Category: Residential Type: SingleFamilyResidence

Status: Active Bedrooms: 5 beds

Bathrooms: 3 baths Floors: 2, 2 floors

Area: 2931 sq ft

Lot size: 53143, 53143 sq ft

Year built: 2025

View: Mountains.CreekStream

## **Building Details**

Structure Type: House Water Source: Public

Lot Features: CulDeSac,LotOver40000Sqft Sewer: PublicSewer

**Garage Spaces:** 3

Common Walls: NoCommonWalls

Levels: Two

#### **Amenities & Features**

Pool Features: None Parking Total: 3

Cooling: CentralAir Fireplace Features: None

Heating: Central Interior Features:

Loft, Primary Suite, Walk In Pantry, Walk In Closets

**Laundry Features:** 