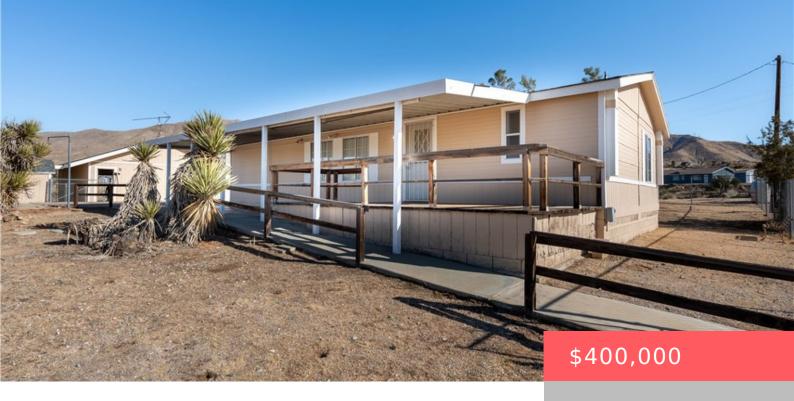

# 19934 JUDY LANE, APPLE VALLEY, CA, US, 92308

https://apogee-realestate.com

Nestled on a sprawling 5-acre property, this home offers breathtaking views and a serene atmosphere. Located in a peaceful, dead-end [...]

### **Basics**

Category: Residential

**Status:** Active

Bathrooms: 2 baths

**Area: 1152** sq ft

Year built: 1992

Zoning: RL

Type: ManufacturedOnLand

Bedrooms: 2 beds

Floors: 1, 1 floor

Lot size: 217800, 217800 sq ft

**View:** Desert, Mountains, Panoramic

County: San Bernardino

**Building Details** 

Structure Type: ManufacturedHouse Water Source: Private,Well