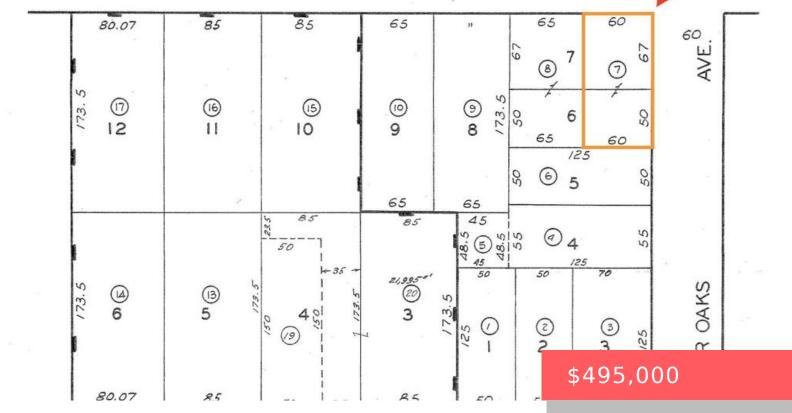

## 2 W PINE ST, ALTADENA, CA, US, 91001

https://apogee-realestate.com

This lot lives much [...]

- 0 heds
- O haths
- SingleFamilyResidence
- Residential
- Active
- 0 sq ft