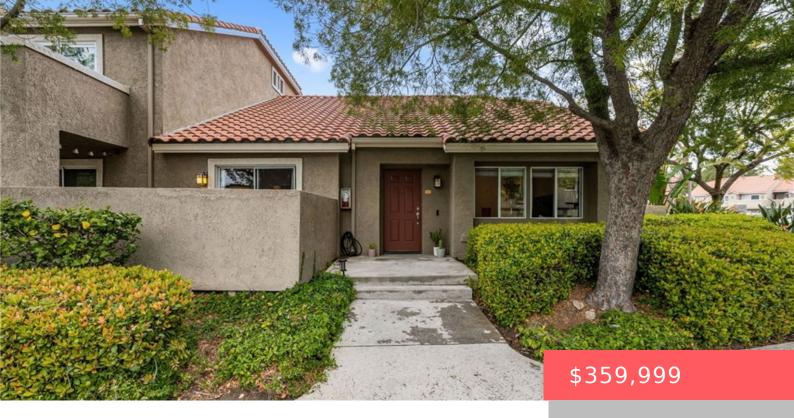

# 200 E ALESSANDRO BOULEVARD 22, RIVERSIDE, CA, US, 92508

https://apogee-realestate.com

Charming 1-bedroom, [...]

- 1 hed
- 1 bath
- Condominium
- Residential
- Active
- 730 sq ft

### **Basics**

Category: Residential Type: Condominium

Status: Active Bedrooms: 1 bed

Bathrooms: 1 bath Floors: 1, 1 floor

**Area: 730** sq ft **Lot size: 3484, 3484** sq ft

Year built: 1990 Property Condition: Turnkey

# **Building Details**

Structure Type: Duplex Water Source: Public

Architectural Style: Traditional Lot Features: ZeroToOneUnitAcre

Sewer: PublicSewer Common Walls: OneCommonWall

Construction Materials: Stucco Foundation Details: Slab