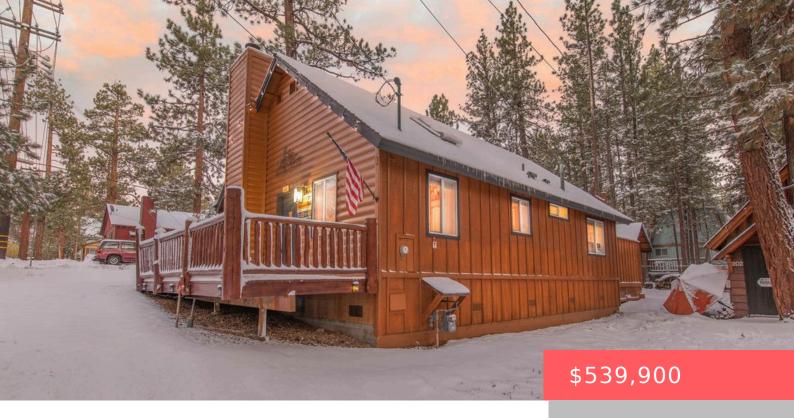

# 200 W SHERWOOD BOULEVARD, BIG BEAR CITY, CA, US, 92314

https://apogee-realestate.com

Dream Retreat Minute [...]

- 3 heds
- 2 baths
- SingleFamilyResidence
- Residential
- Active
- 1080 sq ft

#### **Basics**

Category: Residential

Status: Active

Bathrooms: 2 baths

**Area: 1080** sq ft **Year built:** 2003

County: San Bernardino

**Type:** SingleFamilyResidence

**Bedrooms: 3** beds **Floors: 2, 2** floors