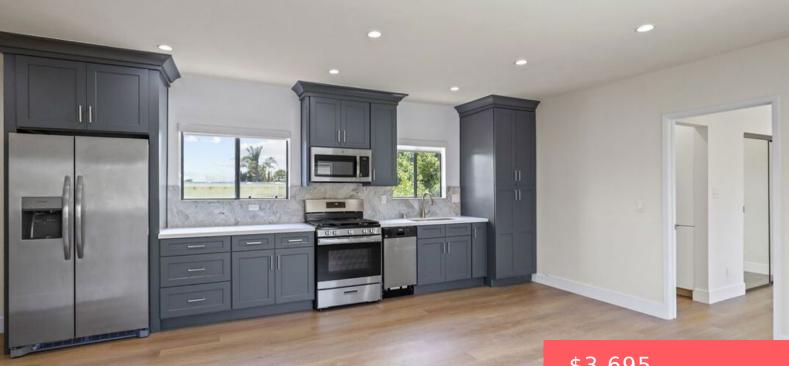

## **Basics**

Category: ResidentialLease Status: Active Bathrooms: 2 baths Floors: 1, 2 floor Lot size: 2220253, 2220253 sq ft Zoning: LARD3 Lease Term: TwelveMonths

**Type:** Condominium Bedrooms: 2 beds Half baths: 0 half baths Area: 1200 sq ft **Year built:** 1962 **County:** Los Angeles

## **Amenities & Features**

Pool Features: NoneCooling: WallWindowUnitsFurnished: UnfurnishedAppliances: Dishwasher,Refrigerator

Parking Features: None Fireplace Features: None Heating: WallFurnace

Expenses, Fees & Taxes