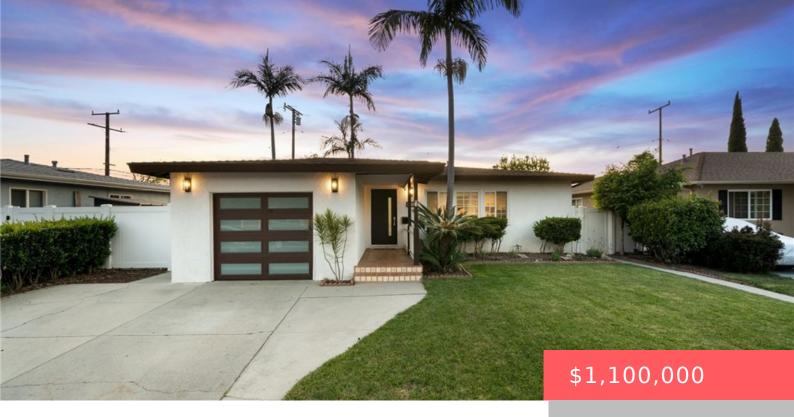

# 2009 CARFAX AVENUE, LONG BEACH, CA, US, 90815

https://apogee-realestate.com

Welcome to 2009 Carf [...]

- 3 beds
- 2 baths
- SingleFamilyResidence
- Residentia
- Active
- 1180 sq ft

#### **Basics**

Category: Residential **Type:** SingleFamilyResidence

**Status:** Active Bedrooms: 3 beds

Bathrooms: 2 baths Floors: 1, 1 floor

**Area: 1180** sq ft Lot size: 5985, 5985 sq ft

Year built: 1953 View: None