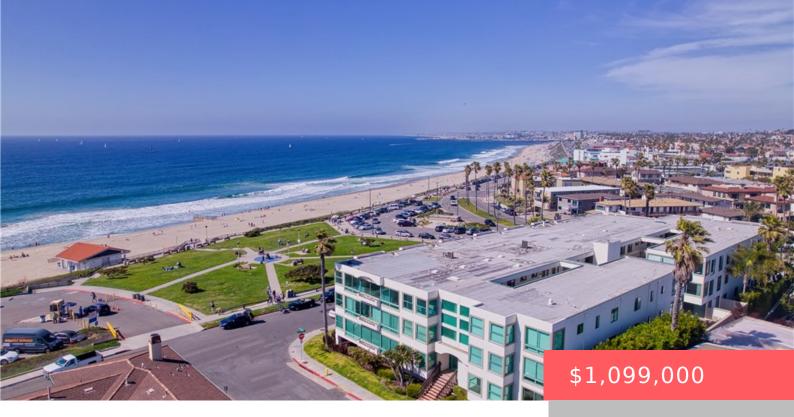

# 201 CALLE MIRAMAR 16, REDONDO BEACH, CA, US, 90277

https://apogee-realestate.com

Location...Locat [...]

- 1 be
  - 1 bath
  - Condominium
  - Residentia
  - Active
  - 920 sq ft

#### Basics

Category: Residential Status: Active Bathrooms: 1 bath Area: 920 sq ft Year built: 1962 Zoning: TORR-MD Type: Condominium Bedrooms: 1 bed Floors: 1, 1 floor Lot size: 29764, 29764 sq ft View: Hills,Neighborhood County: Los Angeles