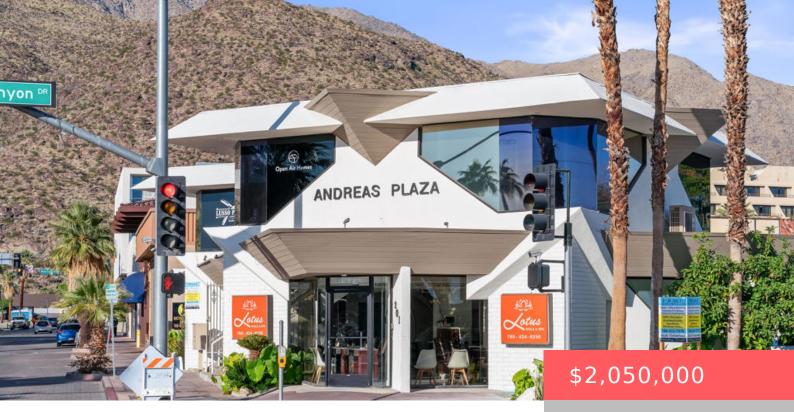

# 201 INDIAN CANYON DRIVE, PALM SPRINGS, CA, US, 92262

https://apogee-realestate.com

Location location lo [...]

#### **Building Details**

• 0 baths

CommercialSale

• Active

Status: Active Floors: 2 floors Year built: 1982

×

Building Lot Features: Name: CornerLot,SprinklersInRear,SprinklersInFront,Landscaped,NearPublicTransit,SprinklersTimer,SprinklersOnSide,StreetLevel Andreas Plaza