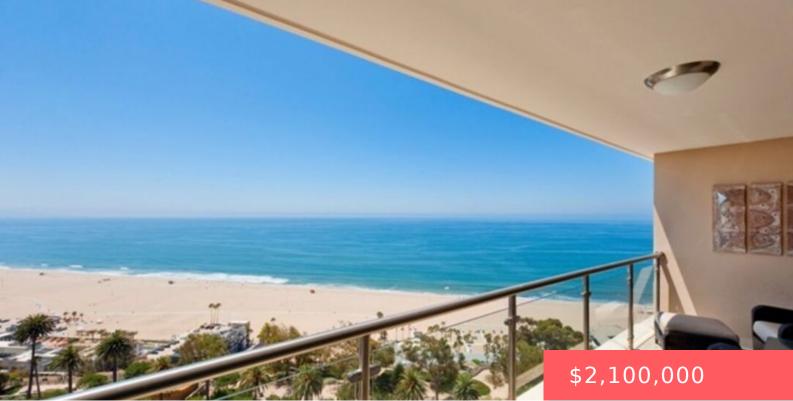

# 201 OCEAN AVENUE 1604P, SANTA MONICA, CA, US, 90402

https://apogee-realestate.com

Experience the prest [...]

- Condomini
- Residentia
- Active
- 1554 sq ft

## Basics

| Category:<br>Residential                      | Type: Condominium                                                                 |
|-----------------------------------------------|-----------------------------------------------------------------------------------|
| Status: Active                                | Bedrooms: 3 beds                                                                  |
| Bathrooms: 3<br>baths                         | Half baths: 1 half bath                                                           |
| Floors: 1, 19 floor                           | Area: 1554 sq ft                                                                  |
| <b>Lot size: 38608,</b><br><b>38608</b> sq ft | Year built: 1971                                                                  |
| Property<br>Condition:<br>UpdatedRemodeled    | View:<br>Catalina,CityLights,Coastline,Mountains,Ocean,Panoramic,TreesWoods,Water |
| Zoning: SMR4*                                 | County: Los Angeles                                                               |