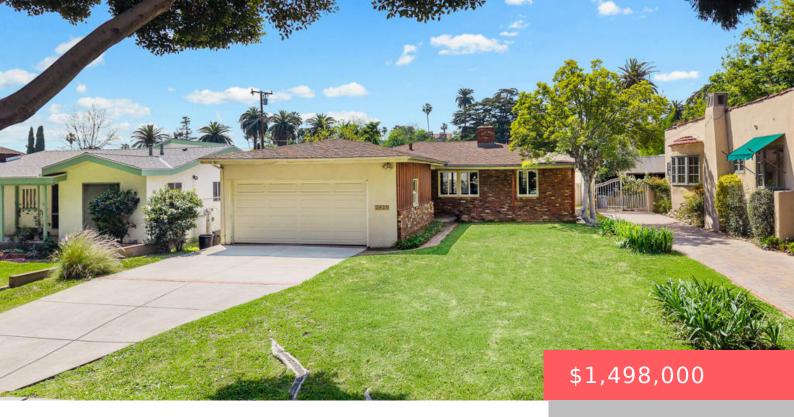

# 2025 PRIMROSE AVENUE, SOUTH PASADENA, CA, US, 91030

https://apogee-realestate.com

Located on one of th [...]

- 3 beds
- 2 baths
- SingleFamilyResidence
- Residential
- Active
- 1560 sq ft

### **Basics**

Category: Residential Type: SingleFamilyResidence

Status: Active Bedrooms: 3 beds

Bathrooms: 2 baths Half baths: 0 half baths

**Floors: 1, 1** floor **Area: 1560** sq ft

**Lot size: 7501, 7501** sq ft **Year built:** 1955

## **Building Details**

Structure Type: House Water Source: Public

**Architectural Style:** Lot Features:

Bungalow, Traditional BackYard, Front Yard, Lawn, Sprinklers None, Walkstreet, Yard

Sewer: PublicSewer Common Walls: NoCommonWalls

**Construction Materials:** Fencing: ChainLink, Wood

Brick, Stucco, Wood Siding

Foundation Details: Raised Garage Spaces: 2

**Levels:** One Floor covering: Wood