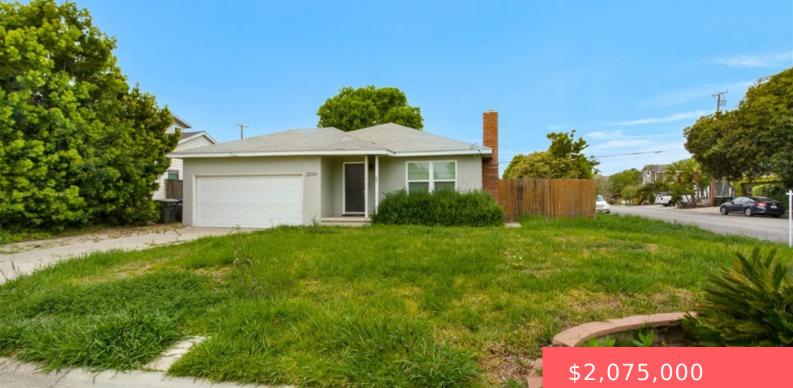

#### 20261 ORCHID STREET, NEWPORT BEACH, CA, US, 92660

https://apogee-realestate.com

###REDUCED \$175,000# [...]

×

### **Basics**

**Category:** Residential Status: Active Bathrooms: 1 bath Area: 1010 sq ft **Year built:** 1951 Subdivision Name: Santa Ana Heights Residential (SAHR) Type: SingleFamilyResidence Bedrooms: 3 beds Floors: 1, 1 floor Lot size: 7800, 7800 sq ft View: None County: Orange