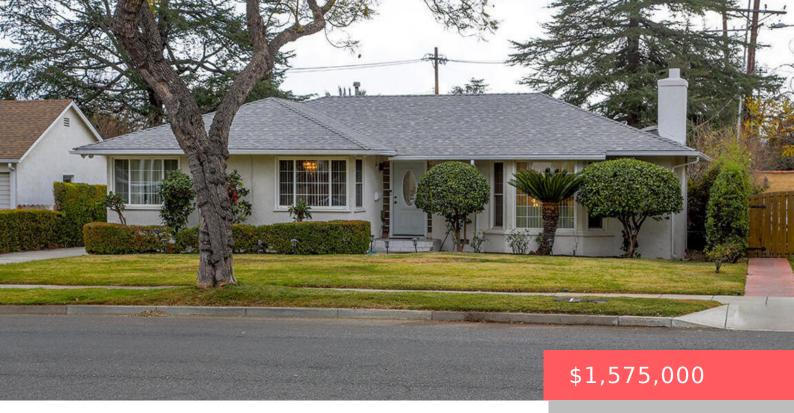

# 2030 PALOMA STREET, PASADENA, CA, US, 91104

https://apogee-realestate.com

4 Bedroom, 2 bath lo [...]

- 4 heds
- 2 baths
- SingleFamilyResidence
- Residential
- Active
- 1904 sq ft

#### **Basics**

Category: Residential Type: SingleFamilyResidence

Status: Active Bedrooms: 4 beds

Bathrooms: 2 baths Half baths: 0 half baths

Floors: 1 floor Area: 1904 sq ft

**Lot size: 8396, 8396** sq ft **Year built:** 1946