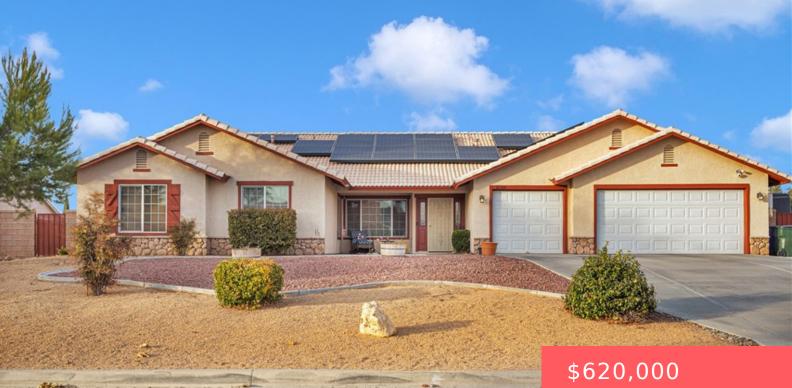

#### 20368 MAJESTIC DRIVE, APPLE VALLEY, CA, **US, 92308**

https://apogee-realestate.com

Discover this delightful home on Majestic Drive, offering a harmonious blend of comfort and style. This property features 4 bedrooms [...]

# **Basics**

**Category:** Residential Status: Active Bathrooms: 3 baths Area: 2965 sq ft Year built: 2003 County: San Bernardino **Type:** SingleFamilyResidence Bedrooms: 5 beds Floors: 1, 1 floor Lot size: 18644, 18644 sq ft View: Neighborhood