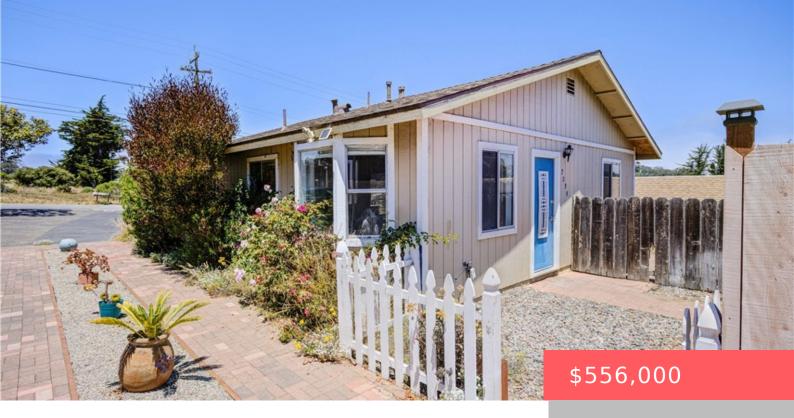

# 2038 MOUNTAIN VIEW DRIVE, LOS OSOS, CA, US, 93402

https://apogee-realestate.com

The PERFECT starter [...]

- 2 heds
- 2 baths
- SingleFamilyResidence
- Residential
- Active
- 896 sq ft

#### **Basics**

Category: Residential

**Status:** Active

Bathrooms: 2 baths

**Area: 896** sq ft **Year built:** 1985

**Subdivision Name: NA** 

County: San Luis Obispo

**Type:** SingleFamilyResidence

Bedrooms: 2 beds

Floors: 1, 1 floor

Lot size: 1502, 1502 sq ft

View: None

Zoning: RMF

## **Building Details**

**Structure Type:** House

**Lot Features:** ZeroToOneUnitAcre

Common Walls: NoCommonWalls

Water Source: Public

**Sewer:** PublicSewer

Levels: One