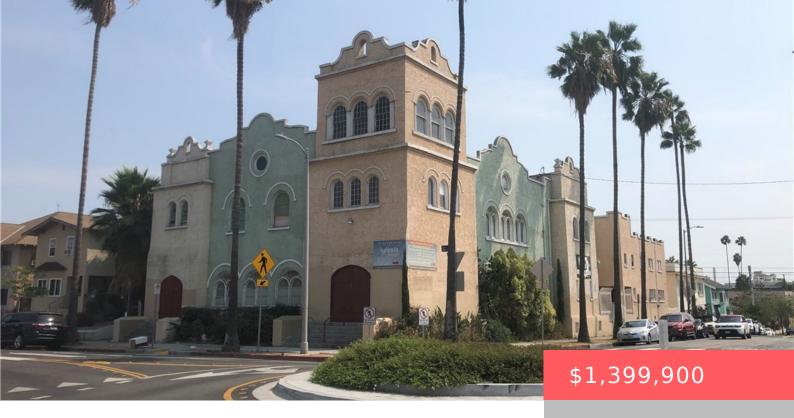

# 206 S SAINT LOUIS STREET, LOS ANGELES, CA, US, 90033

https://apogee-realestate.com

Building currently u [...]

- SpecialPurpose
- CommercialSale
- Active

### **Basics**

Category: CommercialSale Type: SpecialPurpose

Status: Active Floors: 3 floors

**Lot size: 11895, 11895** sq ft **Year built:** 1912

County: Los Angeles

## **Building Details**

Water Source: Public Lot Features: CornerLot

**Building Area Units:** SquareFeet