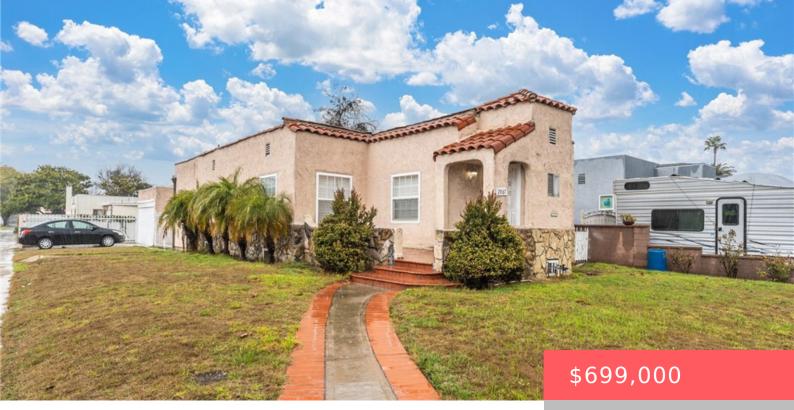

# 2067 W 65TH PLACE, LOS ANGELES, CA, US, 90047

https://apogee-realestate.com

Discover the charm and character of this delightful 2-bedroom, 2bathroom Spanish-style home, ideally situated on a desirable corner lot in [...]

# Basics

Category: Residential Status: Active Bathrooms: 2 baths Area: 1317 sq ft Year built: 1925 Zoning: LAR1 Type: SingleFamilyResidence Bedrooms: 2 beds Floors: 1, 1 floor Lot size: 5640, 5640 sq ft View: Neighborhood County: Los Angeles