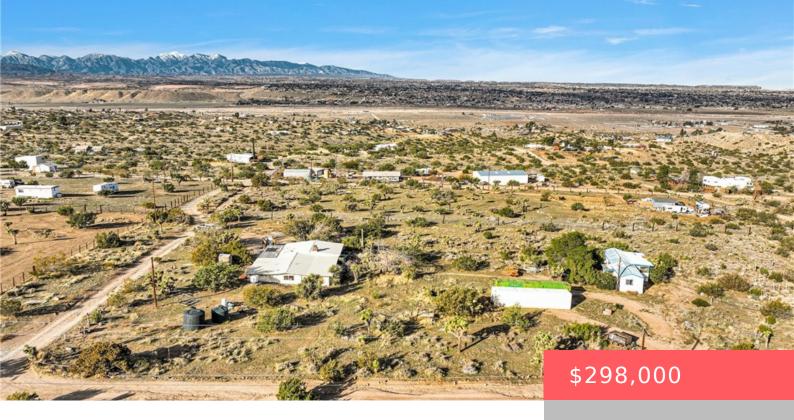

# 20720 CHICKAWILL ROAD, APPLE VALLEY, CA, US, 92308

https://apogee-realestate.com

Discover a unique opportunity in Apple Valley with this exceptional multi-family property offering two distinct homes on a single lot. [...]

Bedrooms: 5 beds

Floors: 1, 1 floor

**Lot size: 217800, 217800** sq ft

**View:** Mountains, Panoramic, Valley

County: San Bernardino

**Building Details** 

Structure Type: House Water Source: SeeRemarks

Lot Features: HorseProperty