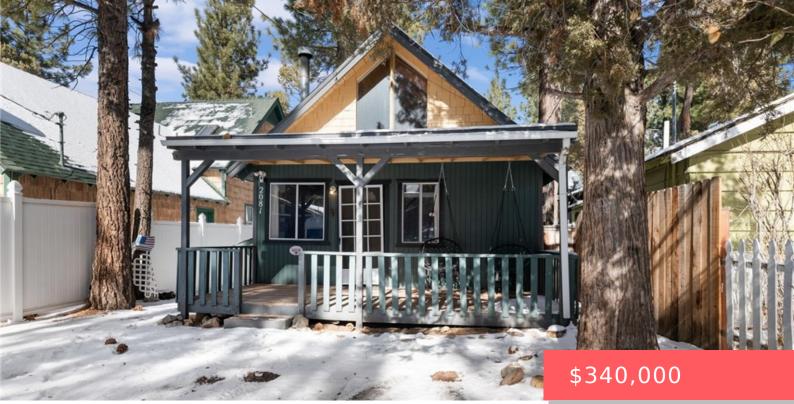

#### 2081 9TH LANE, BIG BEAR CITY, CA, US, 92314

https://apogee-realestate.com

Cute as can be Chale [...]

- 2 baths
- SingleFamilyResidence
- Residentia
- Active
- 1026 sq ft

### Basics

Category: Residential Status: Active Bathrooms: 2 baths Area: 1026 sq ft Year built: 1966 Zoning: BV/RS Type: SingleFamilyResidence Bedrooms: 3 beds Floors: 2, 2 floors Lot size: 2310, 2310 sq ft View: Mountains County: San Bernardino