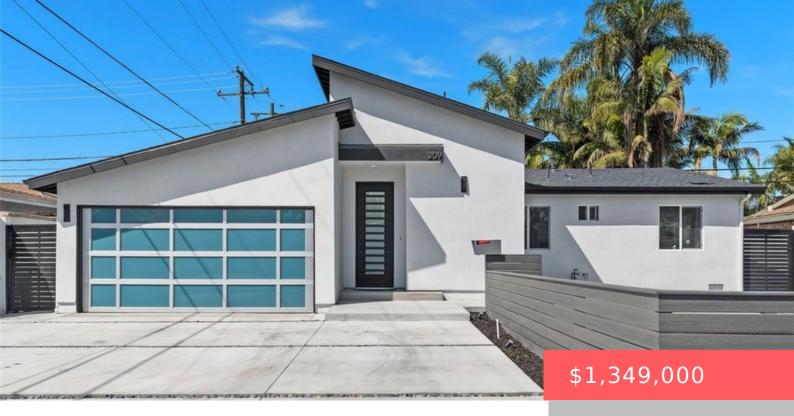

# 209 W MARGATE DRIVE, ANAHEIM, CA, US, 92805

https://apogee-realestate.com

Discover this beauti [...]

- 1 hods
- 4 baths
- SingleFamilyResidence
- Residentia
- Active
- 1539 sq ft

#### **Basics**

Category: Residential Type: SingleFamilyResidence

Status: Active Bedrooms: 4 beds

Bathrooms: 4 baths Floors: 1, 1 floor

**Area: 1539** sq ft **Lot size: 6336, 6336** sq ft

Year built: 1954 View: None