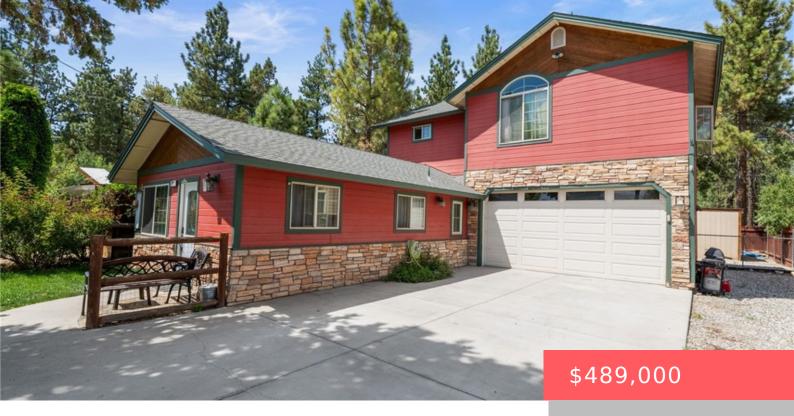

# 209 W MEADOW LANE, BIG BEAR CITY, CA, US, 92314

https://apogee-realestate.com

If you are looking f [...]

- 3 beds
- 2 baths
- SingleFamilyResidence
- Residentia
- Active
- 1625 sq ft

### **Basics**

Category: Residential Type: SingleFamilyResidence

Status: Active Bedrooms: 3 beds

Bathrooms: 2 baths Floors: 2, 1 floors

**Area: 1625** sq ft **Lot size: 5500, 5500** sq ft

Year built: 1952 View: Mountains, Neighborhood