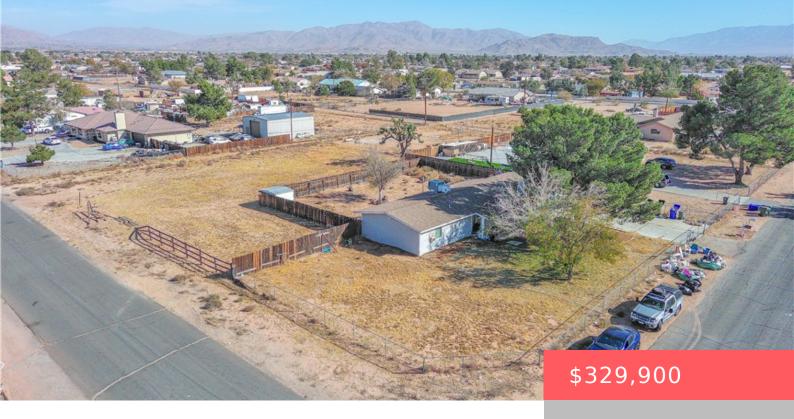

# 21006 PINE RIDGE AVENUE, APPLE VALLEY, CA, US, 92307

https://apogee-realestate.com

Nestled on an expansive 37,500 sq. ft. lot, this delightful 3-bedroom, 2-bathroom home exudes privacy, natural charm and picturesque mountain [...]

Bedrooms: 3 beds

Floors: 1, 1 floor

**Lot size: 37500, 37500** sq ft

View: Neighborhood

**Building Details** 

Structure Type: House

Lot Features: Yard

Common Walls: NoCommonWalls