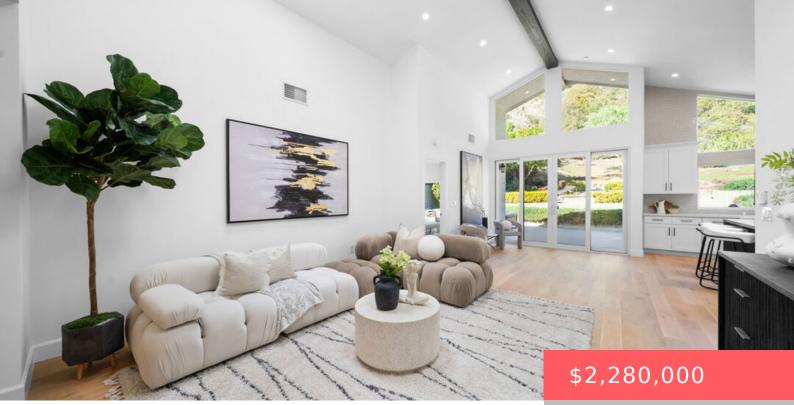

# 2101 HOLLISTER TERRACE, GLENDALE, CA, US, 91206

https://apogee-realestate.com

2101 Hollister Terra [...]

- 4 baths
- SingleFamilyResidence
- Residential
- Active

×

• 2464 sq ft

## Basics

Category: Residential Status: Active Bathrooms: 4 baths Floors: 1, 1 floor Lot size: 7002, 7002 sq ft View: TreesWoods County: Los Angeles Type: SingleFamilyResidence Bedrooms: 4 beds Half baths: 1 half bath Area: 2464 sq ft Year built: 1928 Zoning: GLR1YY



## **Building Details**

Architectural Style: Tudor

#### Levels: One

## **Amenities & Features**

Pool Features: None Parking Total: 2 Fireplace Features: LivingRoom Heating: Central Appliances: Dishwasher,Refrigerator Spa Features: Bath Cooling: CentralAir Furnished: Unfurnished Interior Features: WalkInClosets

### Miscellaneous

List O