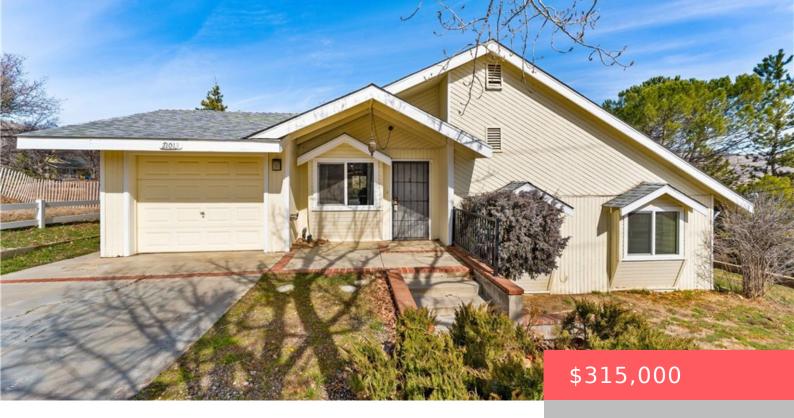

# 21013 CARRIAGE DRIVE, TEHACHAPI, CA, US, 93561

https://apogee-realestate.com

Welcome to 21013 Carriage Dr, Tehachapi! Discover the perfect blend of comfort, charm, and stunning mountain views in this 3-bedroom, [...]

### **Basics**

Category: Residential

**Status:** Active

Bathrooms: 2 baths

**Area: 1282** sq ft

Year built: 1984

Zoning: R-1

**Type:** SingleFamilyResidence

Bedrooms: 3 beds

Floors: 2, 2 floors

**Lot size: 19459, 19459** sq ft

View: Mountains, Creek Stream

County: Kern

**Building Details** 

**Structure Type:** House

Lot Features: BackYard, Lawn, Rectangular Lot, Yard