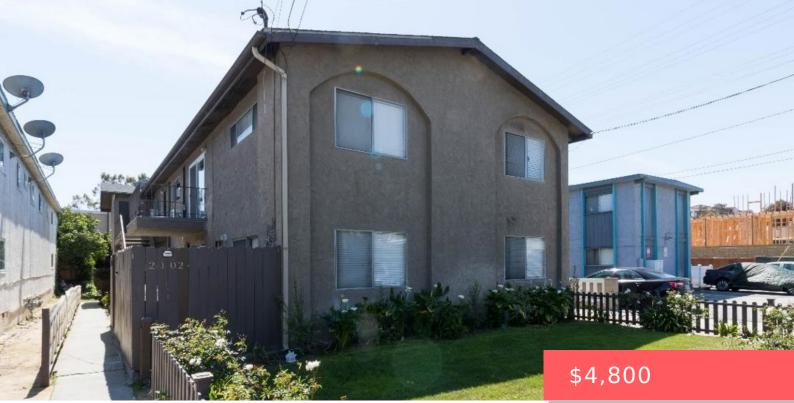

# 2102 MATHEWS AVENUE B, REDONDO BEACH, CA, US, 90278

https://apogee-realestate.com

Fantastic 3 bedroom [...]

- <u>.</u>....
- 2 hath
- Apartment
- ResidentialLease
- Active
- 1400 sq ft

#### Basics

Category: ResidentialLease Status: Active Bathrooms: 2 baths Area: 1400 sq ft Year built: 1969 County: Los Angeles Type: Apartment Bedrooms: 3 beds Floors: 1, 2 floor Lot size: 7509, 7509 sq ft View: None Lease Term: TwelveMonths

# **Building Details**

Structure Type: Quadruplex Lot Features: TwoToFiveUnitsAcre Common Walls: TwoCommonWallsOrMore Levels: One