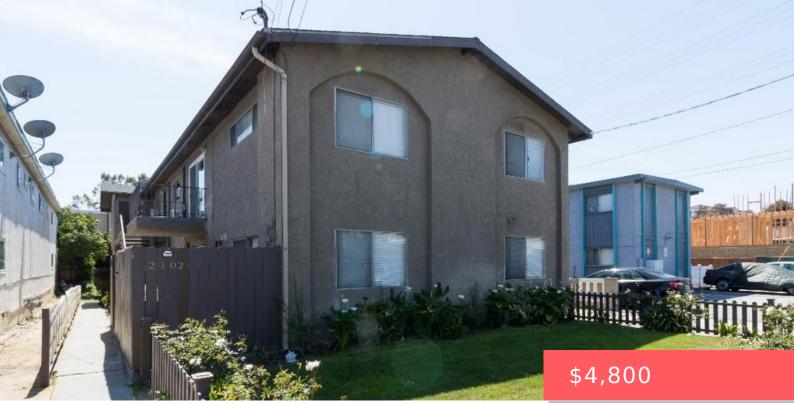

# 2102 MATHEWS AVENUE D, REDONDO BEACH, CA, US, 90278

https://apogee-realestate.com

Fantastic 3 bedroom [...]

- 2 haths
- Apartment
- ResidentialLease
- Active
- 1400 sq ft

### Basics

Category: ResidentialLease Status: Active Bathrooms: 2 baths Area: 1400 sq ft Year built: 1969 Zoning: RBR-3 Lease Term: TwelveMonths Type: Apartment Bedrooms: 3 beds Floors: 2, 2 floors Lot size: 7510, 7510 sq ft View: None County: Los Angeles

# **Building Details**

Structure Type: Quadruplex Lot Features: TwoToFiveUnitsAcre Common Walls: TwoCommonWallsOrMore Levels: Two Water Source: Public Sewer: PublicSewer Garage Spaces: 2