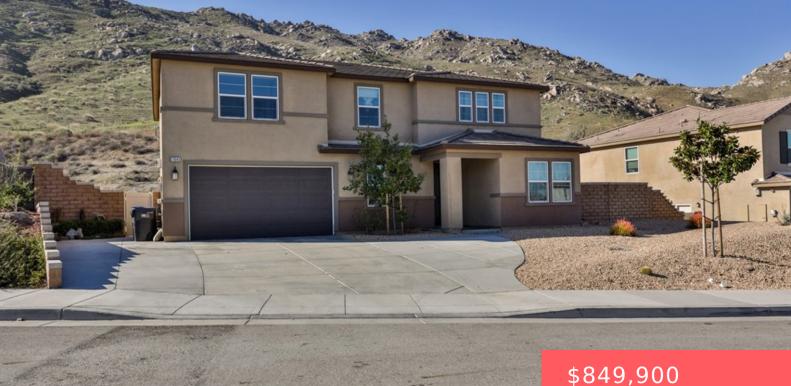

#### 21043 MOUNTAIN GATE DRIVE, RIVERSIDE, CA, US, 92507

https://apogee-realestate.com

This upgraded stunni [...]

×

### **Basics**

**Category:** Residential Status: Active Bathrooms: 4 baths Floors: 1, 2 floor Lot size: 7919, 7919 sq ft View: Hills

Type: SingleFamilyResidence Bedrooms: 5 beds Half baths: 1 half bath Area: 3245 sq ft Year built: 2020 **County:** Riverside