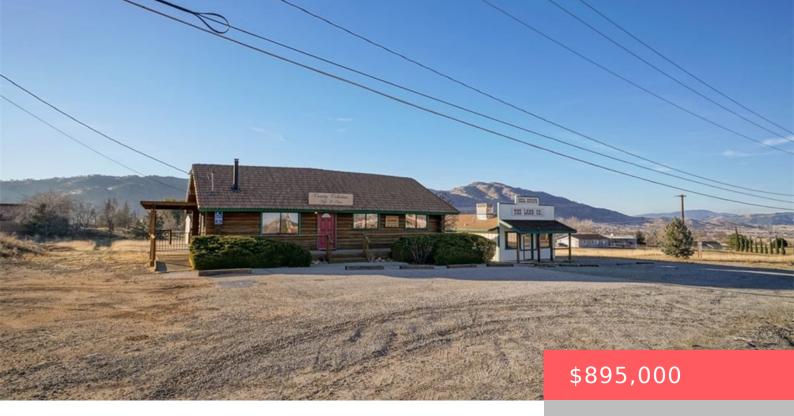

# 21069 WOODFORD TEHACHAPI RD, TEHACHAPI, CA, US, 93561

https://apogee-realestate.com

There are 2 building [...]

- Office
- CommercialSale
- Active

### **Basics**

Category: CommercialSale Type: Office

Status: Active Floors: 1 floor

**Lot size: 48352, 48352** sq ft **Year built:** 1977

County: Kern

## **Building Details**

Water Source: Public Lot Features: ZeroToOneUnitAcre

**Building Area Units:** SquareFeet **Construction Materials:** Log

Fencing: SeeRemarks Number Of Buildings: 2