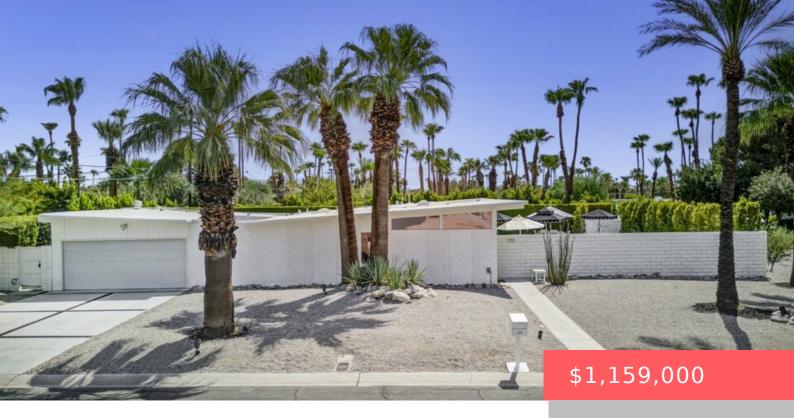

# 2110 N STARR ROAD, PALM SPRINGS, CA, US, 92262

https://apogee-realestate.com

Mid-Century magical [...]

- 3 heds
- 2 baths
- SingleFamilyResidence
- Residential
- Active
- 1225 sq ft

#### **Basics**

Category: Residential

**Status:** Active

Bathrooms: 2 baths

Floors: 1, 1 floor

**Lot size: 11761, 11761** sq ft

View: Mountains, Panoramic, Pool

Zoning: R1C

**Type:** SingleFamilyResidence

**Bedrooms: 3** beds

Half baths: 0 half baths

**Area: 1225** sq ft

Year built: 1959

Subdivision Name: Racquet Club East

**County:** Riverside

## **Building Details**

Architectural Style: MidCenturyModern Open Parking Spaces: 2

**Common Walls:** NoCommonWalls **Garage Spaces:** 2

Levels: One Floor covering: Tile